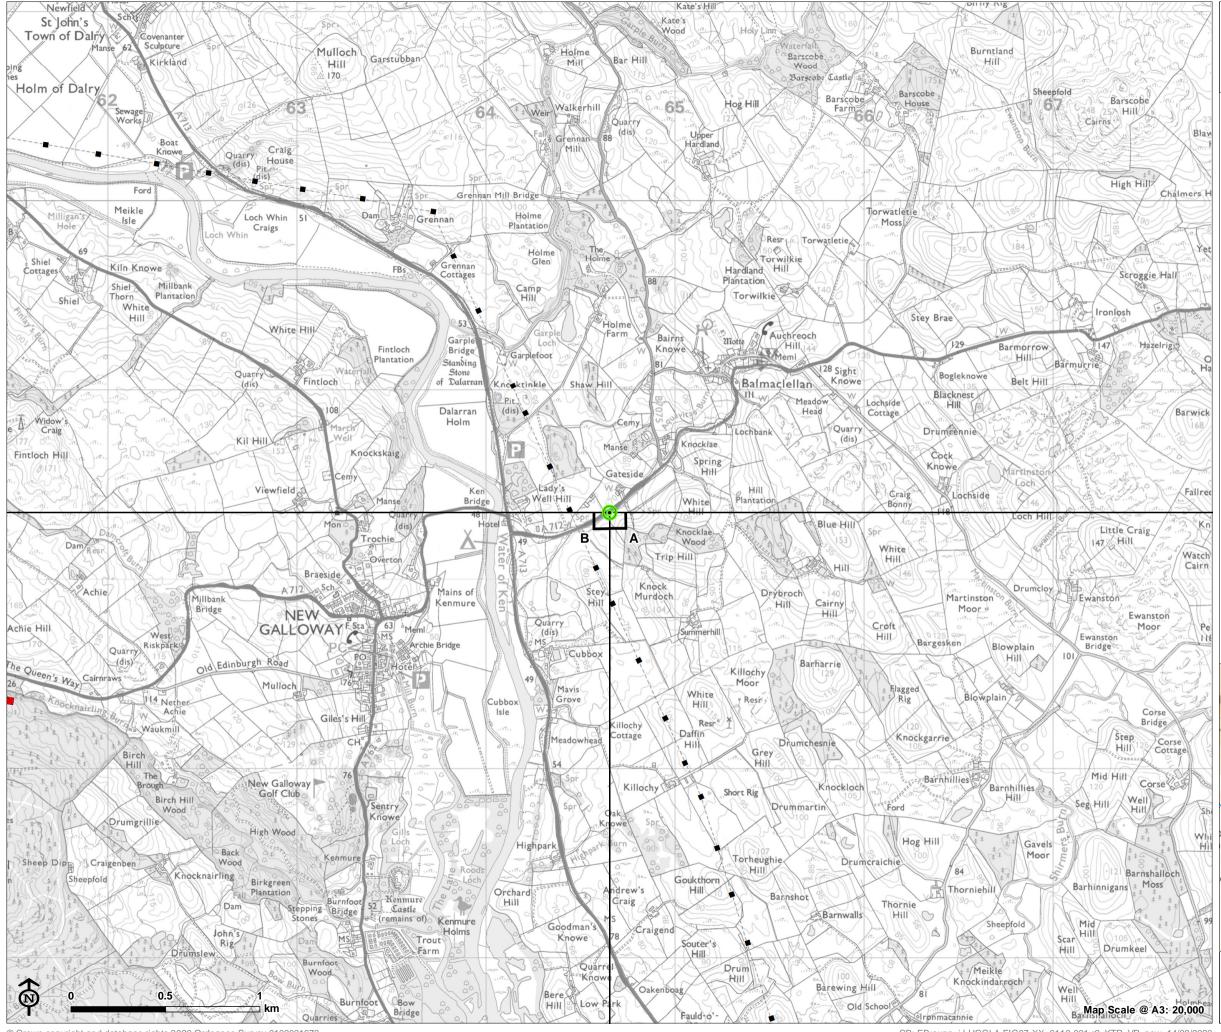

## KTR Project **EIA Report**

Figure 7.33.1: Viewpoint 13 A712 west of Balmaclellan