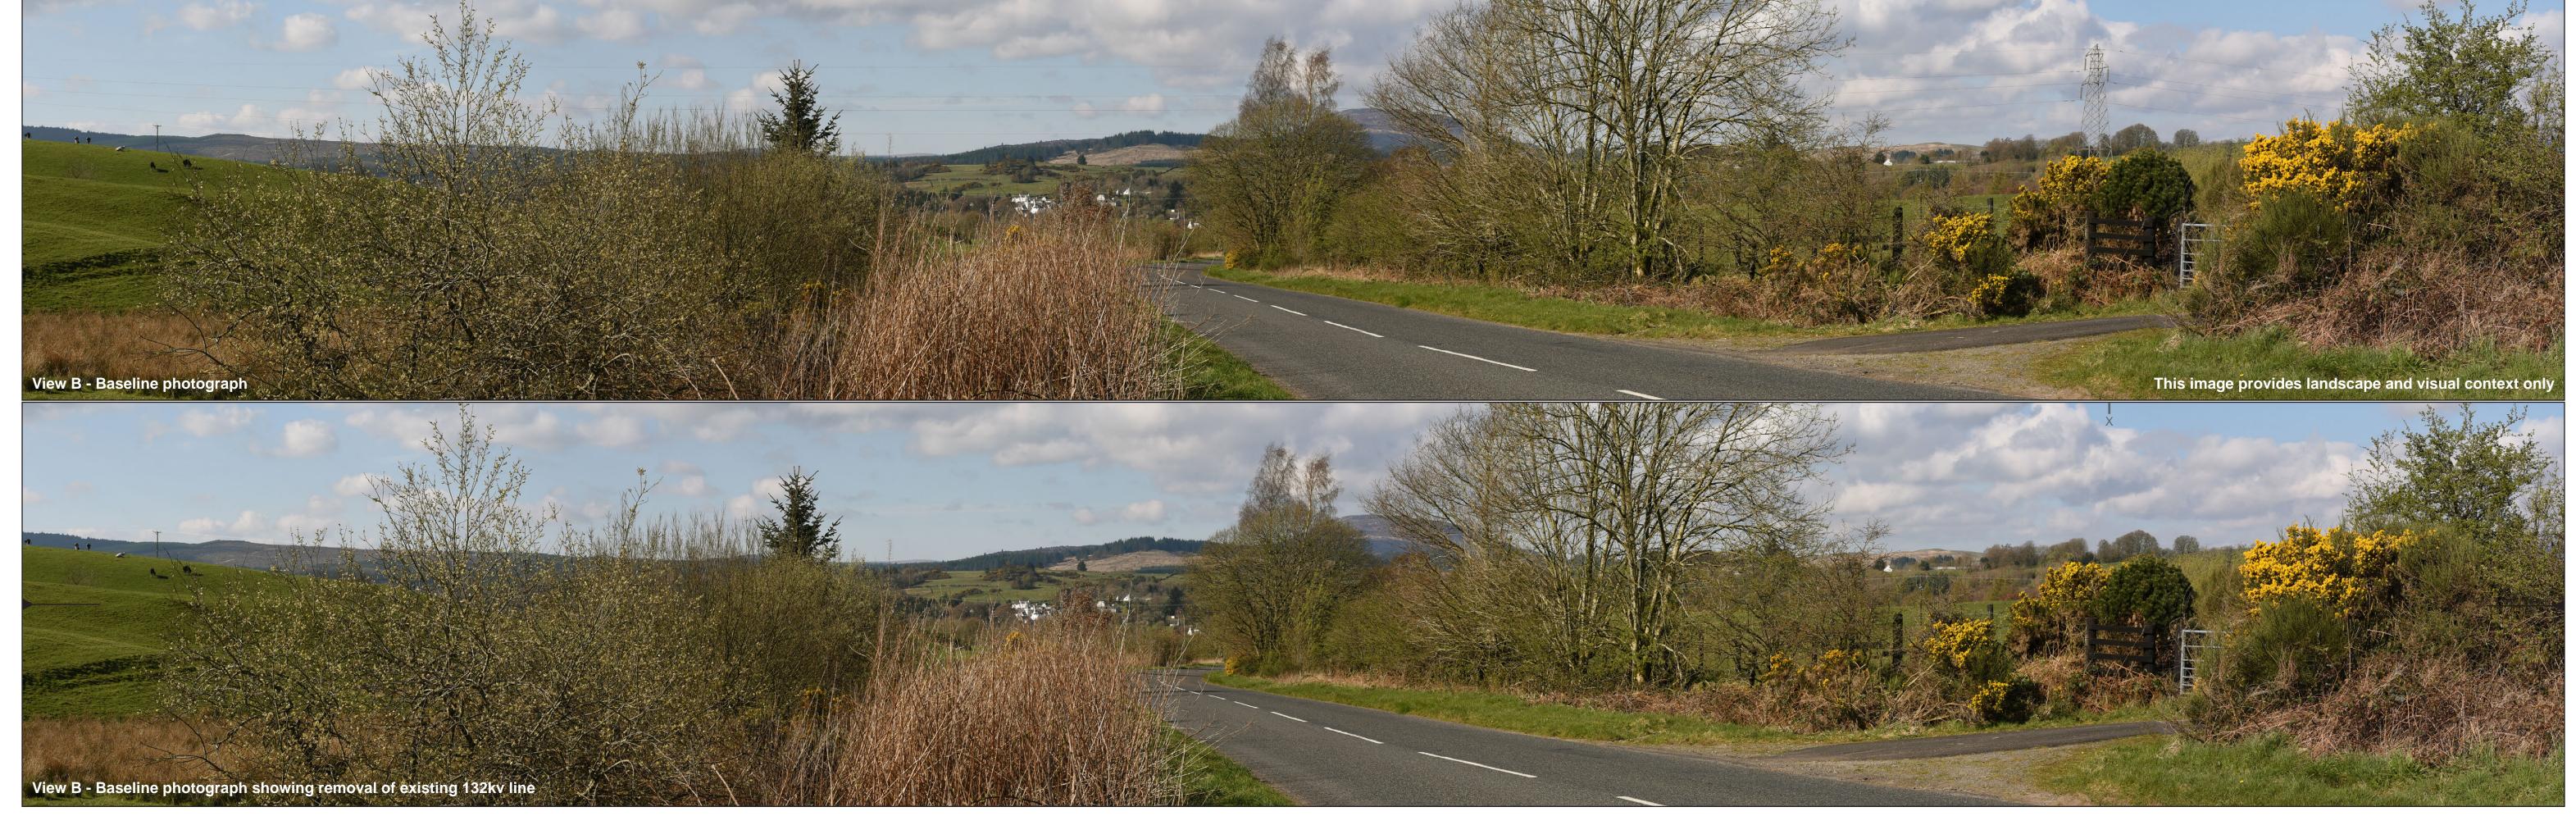

## KTR Project **EIA Report**

Figure 7.33.1: Viewpoint 13 A712 west of Balmaclellan

## Overhead line infrastructure

- Glenlee to Tongland (steel lattice tower)
- Existing tower for removal
- **(** Viewpoint

90° field of view

53.5° field of view

## Distance to Nearest Tower from each

- N or R Tower for Removal: 0.21km
- G T: 3.32km

**NETWORKS** 

OS reference: 264653 E 578354 N
AOD: 64 m
Direction of view: 135°

Horizontal field of view: 90° (cylindrical projection)
Principal distance: 522 mm
Paper size: 841 x 297 mm (half A1)
Correct printed image size: 820 x 260 mm

Nikon D750 Nikkor AF 50mm f/1.8D Camera height: 1.5 m AGL
Date and time: 13/04/2019 10:05

Line Route key: Glenlee to Tongland
X - Existing 132kv tower removal

Figure: 7.36.2 Viewpoint 13: A712 west of Balmaclellan

OS reference: 26465 AOD: 64 m Direction of view: 245°

Horizontal field of view: 90° (cylindrical projection)
Principal distance: 522 mm
Paper size: 841 x 297 mm (half A1)
Correct printed image size: 820 x 260 mm

Camera: Nikon D750
Lens: Nikkor AF 50mm f/1.8D
Camera height: 1.5 m AGL
Date and time: 13/04/2019 10:05

Line Route key: Glenlee to Tongland
X - Existing 132kv tower removal