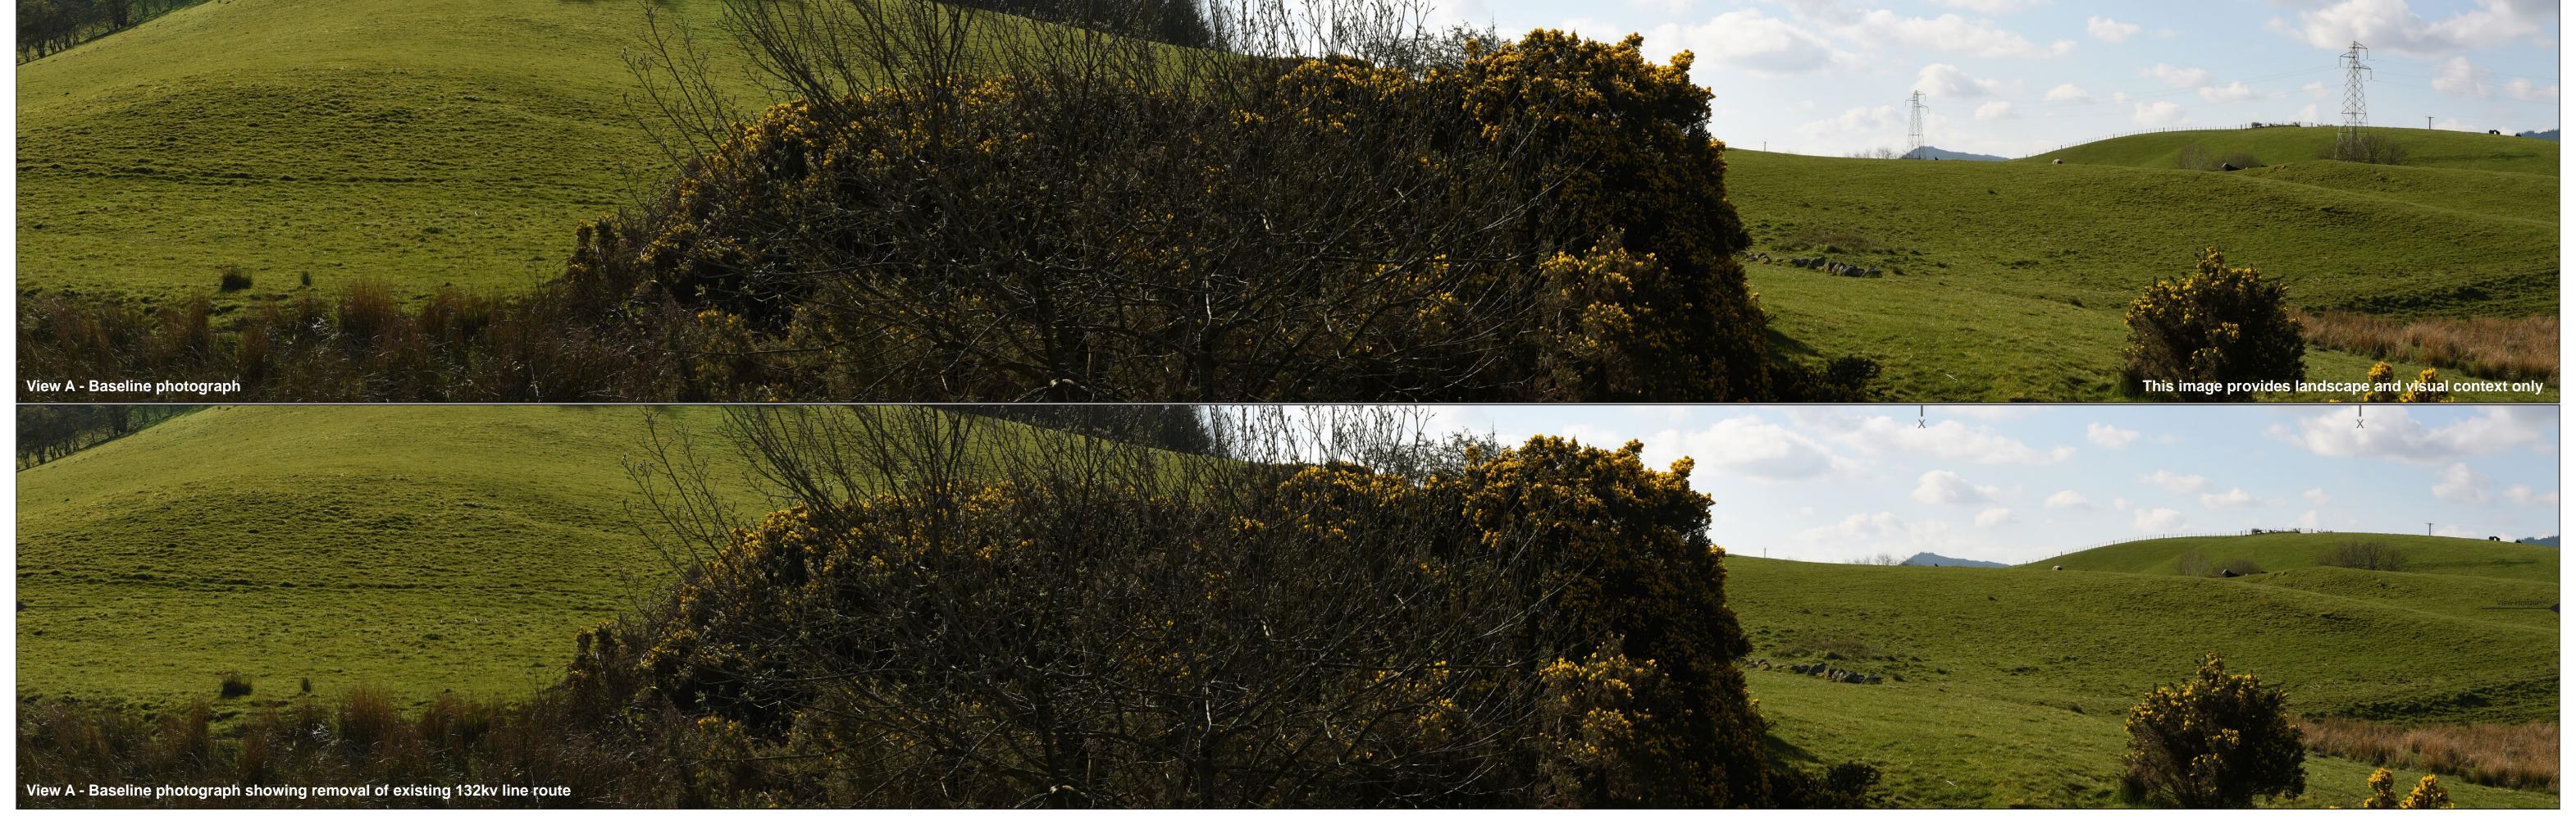

Nikon D750 Nikkor AF 50mm f/1.8D Camera height: 1.5 m AGL
Date and time: 13/04/2019 10:05

Line Route key: Glenlee to Tongland
X - Existing 132kv tower removal

Figure: 7.36.2 Viewpoint 13: A712 west of Balmaclellan

OS reference: 26465 AOD: 64 m Direction of view: 245°

Horizontal field of view: 90° (cylindrical projection)
Principal distance: 522 mm
Paper size: 841 x 297 mm (half A1)
Correct printed image size: 820 x 260 mm

Camera: Nikon D750
Lens: Nikkor AF 50mm f/1.8D
Camera height: 1.5 m AGL
Date and time: 13/04/2019 10:05

Line Route key: Glenlee to Tongland
X - Existing 132kv tower removal